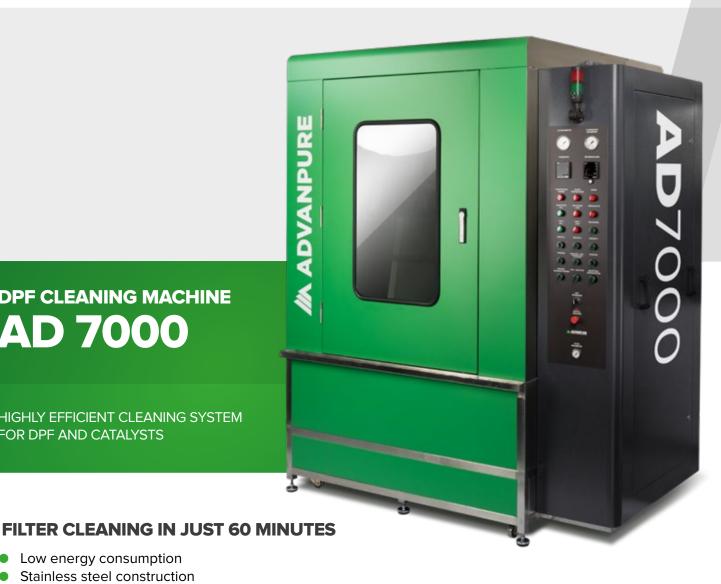

HIGHLY EFFICIENT CLEANING SYSTEM FOR DPF AND CATALYSTS

- Low energy consumption
- Stainless steel construction
- Easy handling
- Multilingual user manual
- Gentle filter cleaning, also for commercial vehicles, buses and construction machinery
- No modification of the filters by cutting open the housing
- Continuous and quiet operation
- Perfect workshop design, technical equipment and operational safety