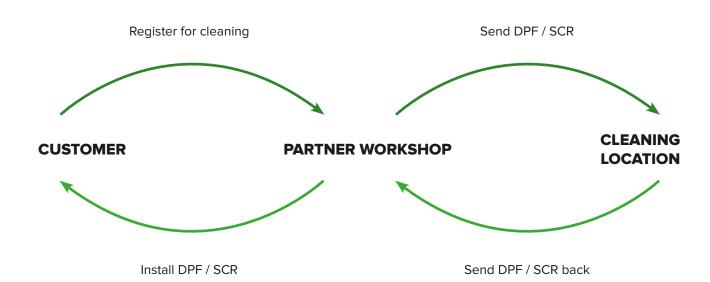

#### The following diagram shows the cleaning process:

1 \_\_\_\_ 2

# ORDER A CLEANING SERVICE

Order cleaning and collection service by phone or by filling up the cleaning form.

### **REMOVE FILTER**

filter or have it removed by a service partner and then pack it securely.

3

### **CLEANING**

We pick the filter up, clean it and then send it back to you with a cleaning protocol.

### **INSTALL FILTER**

Reinstall the cleaned diesel particle filter or have it installed by a service partner.