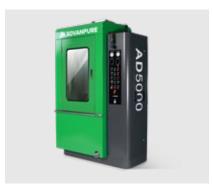

# **CLEANING SYSTEMS & ACCESSORIES**

Advanpure cleaning systems are designed to gently clean DPF and catalytic converters without cutting and welding. They are characterized by high quality construction for commercial use and can be used for all common vehicle types such as cars, trucks and construction machinery.

AD30004
For the thermal treatment of diesel particulate filters and catalytic converters

AD5000 Highly efficient cleaning system for DPF and catalytic converters in cars and vans

AD6000 Cleaning system for DPF and catalytic converters of trucks and construction machinery