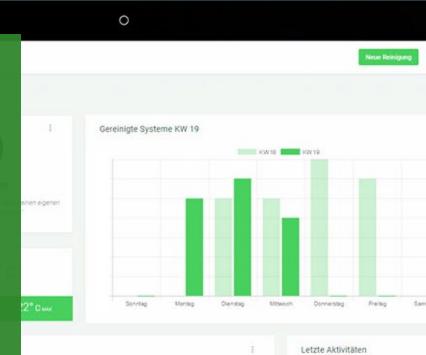

# ADVANPURE QM DATABASE

Our in-house developed QM database covers the entire workflow from the receipt of the order to the cleaning, the automated recording of the measurement data and the dispatch of the cleaned filter.

### **AUTOMATION**

All workflow steps are directly electronically forwarded to the corresponding department, enabling a seamless interaction between cleaning team, service and accounting.

### **QUALITY MANAGEMENT**

In addition to our existing quality assurance procedures, such as visual inspection and test protocols, all work stages are subjected to plausibility checks in order to reduce human error to a minimum.

#### **PROTOCOLS**

Each work step is recorded in our database. This enables us not only to handle warranty and guarantee cases more efficiently, but also to provide you with information about your cleaning orders even years later.