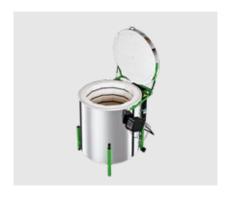

# **CLEANING SYSTEMS & ACCESSORIES**

Advanpure cleaning systems are designed to gently clean DPF and catalytic converters without cutting and welding. They are characterized by high quality construction for commercial use and can be used for all common vehicle types such as cars, trucks and construction machinery.

AD30004
For the thermal treatment of diesel particulate filters and catalytic converters

AD5000 Highly efficient cleaning system for DPF and catalytic converters in cars and vans

AD6000 Cleaning system for DPF and catalytic converters of trucks and construction machinery