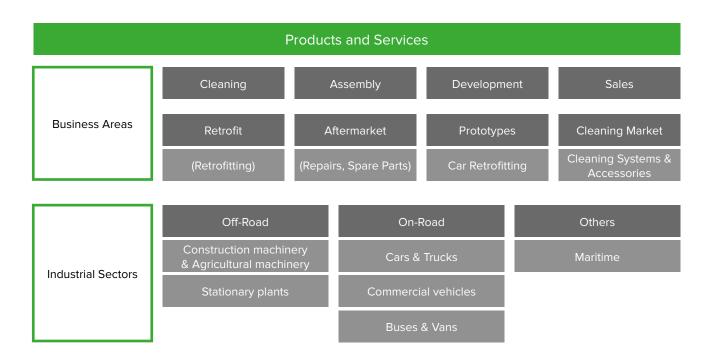

# **PORTFOLIO**

The product portfolio of Advanpure GmbH is divided into four main business areas: cleaning, assembly, development and sales.

The services and products are offered across industries in the offroad, on-road as well as maritime sectors. The Advanpure Group along with its subsidiaries cover the entire exhaust gas aftertreatment value chain.