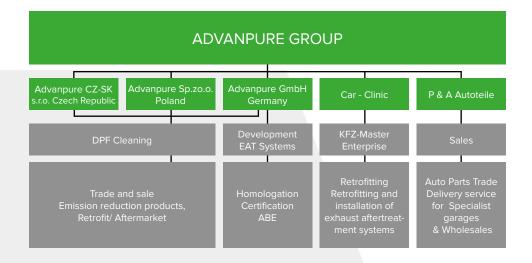

Headquartered in Recklinghausen, The Advanpure Group is the parent company of Advanpure GmbH, specialists in cleaning exhaust gas aftertreatment systems.

Advanpure was founded in 2012, following a research, planning and development phase in 2010-2011. In the subsequent years the cleaning systems were developed further and an extensive network of partners was built. The product portfolio was continuously expanded to include conversion and retrofitting of cars, trucks, buses and construction machinery, trading of OEM products in the retrofit business and aftermarket. Online trading covers the entire range of cars, commercial vehicles, construction machinery, buses, heating plants, etc. with exhaust gas aftertreatment systems.

From 2016, Advanpure offers its in-house developed cleaning systems on the market. The customers here include specialist workshops, bus companies, freight forwarders, etc.

The merger of Car-Clinic, P & A Autoteile and Advanpure GmbH in 2017 has created an excellent position for the Advanpure Group among the leading companies in this sector.

After a conformity test by the german KBA, the group will start developing its own exhaust aftertreatment systems in 2021.

We offer cleaning, master craftsman and trade services in our company with around 25 employees at three locations (Germany, Poland and the Czech Republic).

# **PORTFOLIO**

The product portfolio of Advanpure GmbH is divided into four main business areas: cleaning, assembly, development and sales.

The services and products are offered across industries in the offroad, on-road as well as maritime sectors. The Advanpure Group along with its subsidiaries cover the entire exhaust gas aftertreatment value chain.