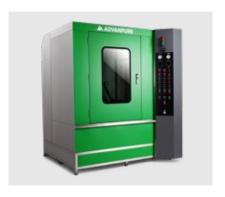

# **CLEANING SYSTEMS & ACCESSORIES**

Advanpure cleaning systems are designed to gently clean DPF and catalytic converters without cutting and welding. They are characterized by high quality construction for commercial use and can be used for all common vehicle types such as cars, trucks and construction machinery.

AD30004
For the thermal treatment of diesel particulate filters and catalytic converters

AD5000 Highly efficient cleaning system for DPF and catalytic converters in cars and vans

AD6000 Cleaning system for DPF and catalytic converters of trucks and construction machinery